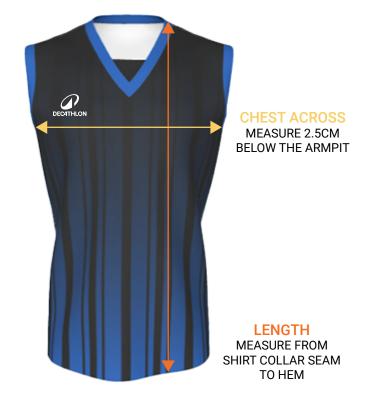

#### YOUTH & ADULT BASKETBALL VEST SIZE GUIDE:

HOW TO MEASURE

- 1. Find a shirt you like the fit of and lay it out on a flat surface
- 2. Measure as above diagram explains
- 3. Refer to the size guide and find the closest size that matches

Please take care when measuring. Our garments are bespoke and we cannot refund any orders due to incorrect sizes ordered. Please note that due to our garments being handcut and sewn there is a tolerance of 1cm on all measurements on our size guide.