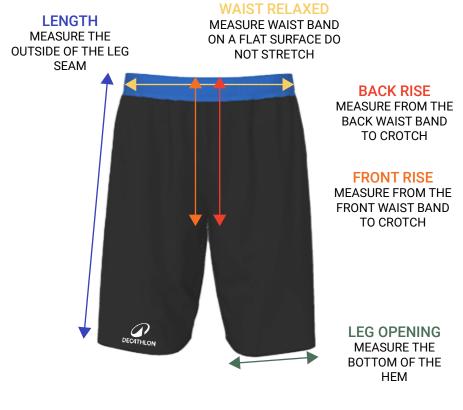

### YOUTH & ADULT BASKETBALL SHORTS SIZE GUIDE:

#### HOW TO MEASURE

- 1. Find a pair of shorts you like the fit of and lay it out on a flat surface
- 2. Measure as above diagram explains
- 3. Refer to the size guide and find the closest size that matches

Please take care when measuring. Our garments are bespoke and we cannot refund any orders due to incorrect sizes ordered. Please note that due to our garments being handcut and sewn there is a tolerance of 1cm on all measurements on our size guide.