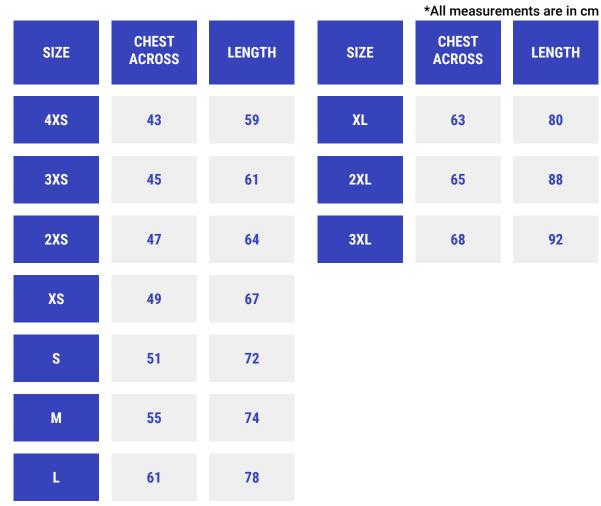

#### YOUTH & ADULT BASKETBALL VEST SIZE GUIDE:

HOW TO MEASURE

- 1. Find a shirt you like the fit of and lay it out on a flat surface
- 2. Measure as above diagram explains
- 3. Refer to the size guide and find the closest size that matches

Please take care when measuring. Our garments are bespoke and we cannot refund any orders due to incorrect sizes ordered. Please note that due to our garments being handcut and sewn there is a tolerance of 1cm on all measurements on our size guide.