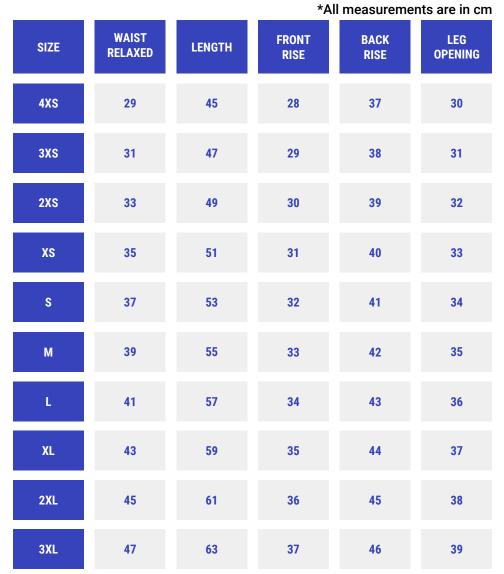

### YOUTH & ADULT BASKETBALL SHORTS SIZE GUIDE:

#### HOW TO MEASURE

- 1. Find a pair of shorts you like the fit of and lay it out on a flat surface
- 2. Measure as above diagram explains
- 3. Refer to the size guide and find the closest size that matches

Please take care when measuring. Our garments are bespoke and we cannot refund any orders due to incorrect sizes ordered. Please note that due to our garments being handcut and sewn there is a tolerance of 1cm on all measurements on our size guide.