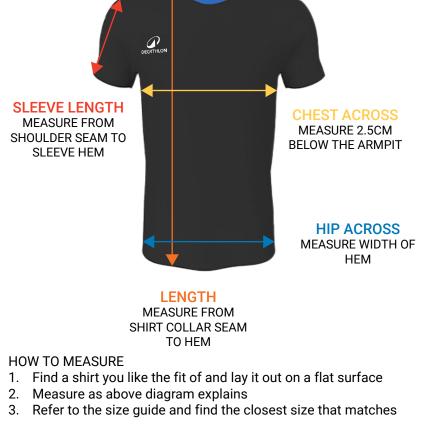

### DECATHLON **SLEEVE LENGTH CHEST ACROSS** MEASURE FROM MEASURE 2.5CM SHOULDER SEAM TO **BELOW THE ARMPIT** SLEEVE HEM **HIP ACROSS** MEASURE WIDTH OF HEM LENGTH MEASURE FROM SHIRT COLLAR SEAM TO HEM HOW TO MEASURE