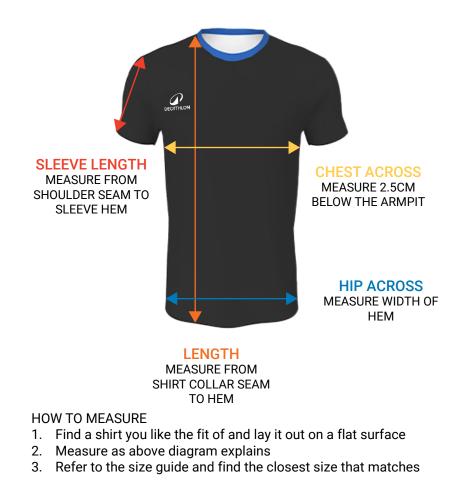

### DECATHLON **SLEEVE LENGTH CHEST ACROSS** MEASURE FROM MEASURE 2.5CM SHOULDER SEAM TO **BELOW THE ARMPIT** SLEEVE HEM **HIP ACROSS** MEASURE WIDTH OF HEM LENGTH MEASURE FROM SHIRT COLLAR SEAM TO HEM HOW TO MEASURE

- 1. Find a shirt you like the fit of and lay it out on a flat surface
- 2. Measure as above diagram explains
- 3. Refer to the size guide and find the closest size that matches

Please take care when measuring. Our garments are bespoke and we cannot refund any orders due to incorrect sizes ordered. Please note that due to our garments being handcut and sewn there is a tolerance of 1cm on all measurements on our size guide.