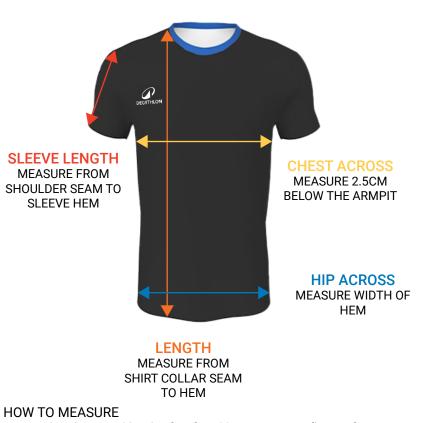

#### MENS T-SHIRT SIZE GUIDE:

- 1. Find a shirt you like the fit of and lay it out on a flat surface
- 2. Measure as above diagram explains
- 3. Refer to the size guide and find the closest size that matches