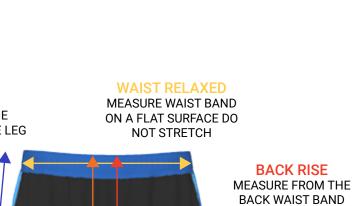

**DEC4THLON** Club

WAIST RELAXED

MEASURE WAIST BAND

ON A FLAT SURFACE DO

NOT STRETCH

**BACK RISE** 

MEASURE FROM THE **BACK WAIST BAND** TO CROTCH

FRONT RISE MEASURE FROM THE FRONT WAIST BAND

TO CROTCH

LEG OPENING

MEASURE THE BOTTOM OF THE HEM