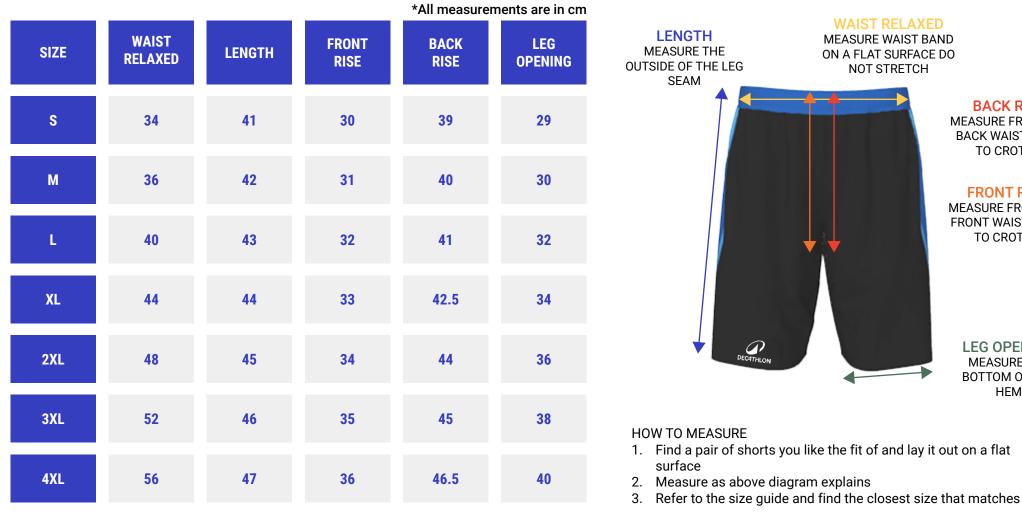

### MENS SHORTS SIZE GUIDE:

Please take care when measuring. Our garments are bespoke and we cannot refund any orders due to incorrect sizes ordered. Please note that due to our garments being handcut and sewn there is a tolerance of 1cm on all measurements on our size guide.

**DEC4THLON** Club

WAIST RELAXED

MEASURE WAIST BAND

ON A FLAT SURFACE DO

NOT STRETCH

**BACK RISE** 

MEASURE FROM THE **BACK WAIST BAND** TO CROTCH

FRONT RISE MEASURE FROM THE FRONT WAIST BAND

TO CROTCH

LEG OPENING

MEASURE THE BOTTOM OF THE HEM

#### HOW TO MEASURE

- 1. Find a pair of shorts you like the fit of and lay it out on a flat surface
- 2. Measure as above diagram explains
- 3. Refer to the size guide and find the closest size that matches