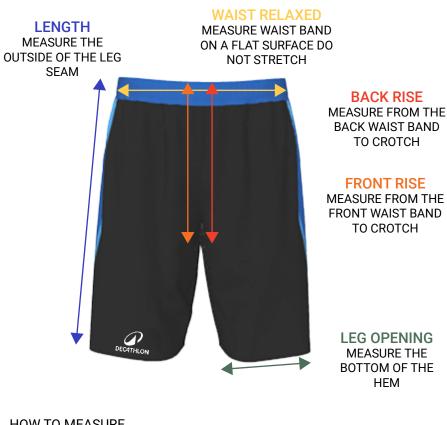

**DEC4THLON** Club

WAIST RELAXED

MEASURE WAIST BAND

ON A FLAT SURFACE DO

NOT STRETCH

**BACK RISE** 

MEASURE FROM THE **BACK WAIST BAND** TO CROTCH

FRONT RISE MEASURE FROM THE FRONT WAIST BAND

TO CROTCH

LEG OPENING

MEASURE THE BOTTOM OF THE HEM