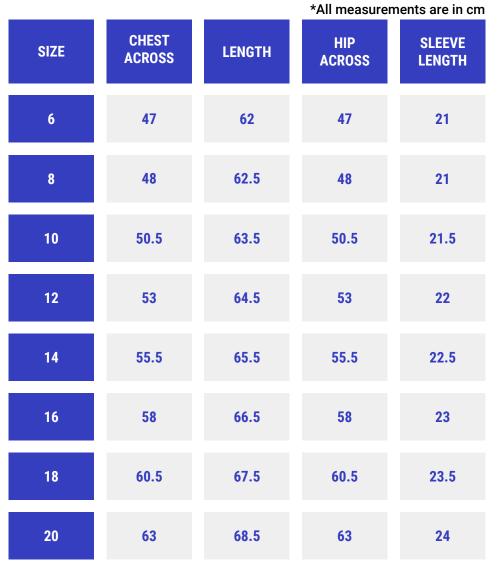

#### MENS T-SHIRT SIZE GUIDE:





- 1. Find a shirt you like the fit of and lay it out on a flat surface
- 2. Measure as above diagram explains
- 3. Refer to the size guide and find the closest size that matches

Please take care when measuring. Our garments are bespoke and we cannot refund any orders due to incorrect sizes ordered. Please note that due to our garments being handcut and sewn there is a tolerance of 1cm on all measurements on our size guide.

## **DEC4THLON** Club

# HOCKEY SIZE GUIDE

### WOMENS T-SHIRT SIZE GUIDE:





#### Please take care when measuring. Our garments are bespoke and we cannot refund any orders due to incorrect sizes ordered. Please note that due to our garments being handcut and sewn there is a tolerance of 1cm on all measurements on our size guide.

## **DEC4THLON** Club



### YOUTH T-SHIRT SIZE GUIDE:



DECATHLON Club



# HOCKEY SIZE GUIDE

### ADULT SLIM FIT T-SHIRT SIZE GUIDE:



### DECATHLON **SLEEVE LENGTH CHEST ACROSS** MEASURE FROM MEASURE 2.5CM SHOULDER SEAM TO **BELOW THE ARMPIT** SLEEVE HEM **HIP ACROSS** MEASURE WIDTH OF HEM LENGTH MEASURE FROM SHIRT COLLAR SEAM TO HEM HOW TO MEASURE

- 1. Find a shirt you like the fit of and lay it out on a flat surface
- 2. Measure as above diagram explains
- 3. Refer to the size guide and find the closest size that matches

Pleas