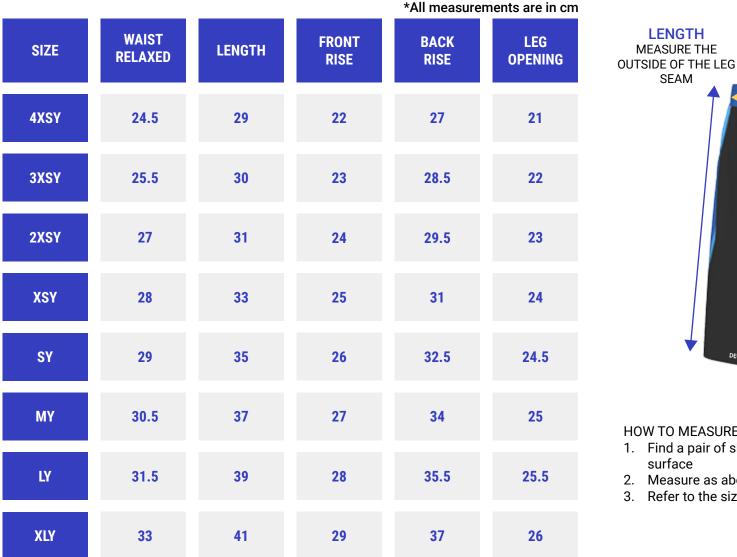

### WOMENS SHORTS SIZE GUIDE:

**DEC4THLON** Club

#### HOW TO MEASURE

- 1. Find a pair of shorts you like the fit of and lay it out on a flat surface
- 2. Measure as above diagram explains
- 3. Refer to the size guide and find the closest size that matches