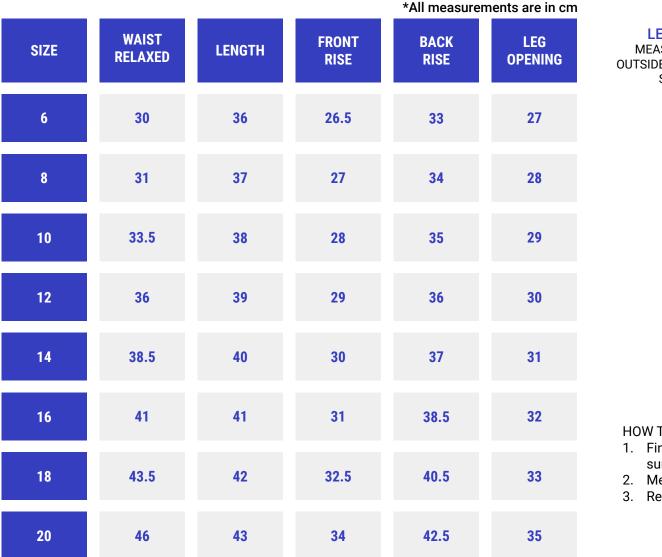

### YOUTH SHORTS SIZE GUIDE:

**DEC4THLON** Club

TO CROTCH

FRONT RISE MEASURE FROM THE FRONT WAIST BAND TO CROTCH

> LEG OPENING MEASURE THE BOTTOM OF THE HEM

#### HOW TO MEASURE

SEAM

- 1. Find a pair of shorts you like the fit of and lay it out on a flat surface
- 2. Measure as above diagram explains

3. Refer to the size guide and find the closest size that matches