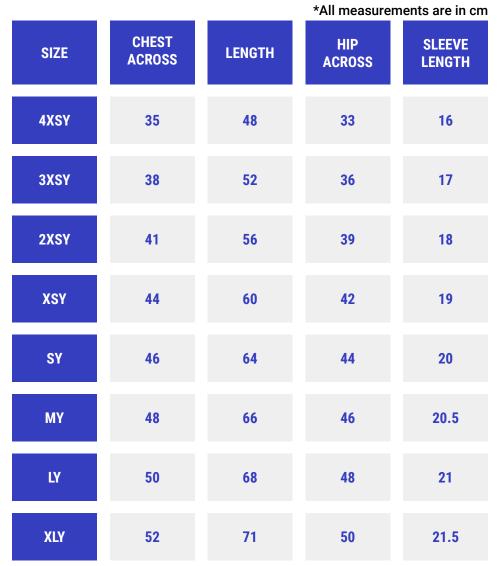

### YOUTH SLIM FIT T-SHIRT SIZE GUIDE:

MEASURE FROM SHIRT COLLAR SEAM TO HEM

HOW TO MEASURE

- 1. Find a shirt you like the fit of and lay it out on a flat surface
- 2. Measure as above diagram explains
- 3. Refer to the size guide and find the closest size that matches