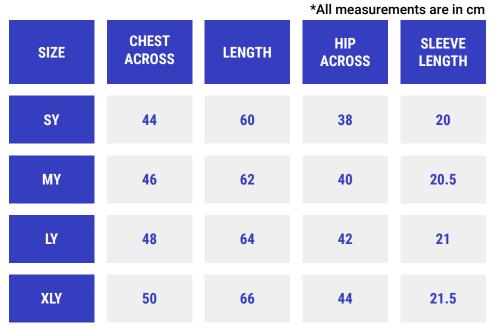

b



# HOCKEY SIZE GUIDE

### ADULT SLIM FIT T-SHIRT SIZE GUIDE:



### DECATHLON **SLEEVE LENGTH CHEST ACROSS** MEASURE FROM MEASURE 2.5CM SHOULDER SEAM TO **BELOW THE ARMPIT** SLEEVE HEM **HIP ACROSS** MEASURE WIDTH OF HEM LENGTH MEASURE FROM SHIRT COLLAR SEAM TO HEM HOW TO MEASURE

- 1. Find a shirt you like the fit of and lay it out on a flat surface
- 2. Measure as above diagram explains
- 3. Refer to the size guide and find the closest size that matches

Please take care when measuring. Our garments are bespoke and we cannot refund any orders due to incorrect sizes ordered. Please note that due to our garments being handcut and sewn there is a tolerance of 1cm on all measurements on our size guide.

### **DEC4THLON** Club

# HOCKEY SIZE GUIDE

### YOUTH SLIM FIT T-SHIRT SIZE GUIDE:





MEASURE FROM SHIRT COLLAR SEAM TO HEM

HOW TO MEASURE

- 1. Find a shirt you like the fit of and lay it out on a flat surface
- 2. Measure as above diagram explains
- 3. Refer to the size guide and find the closest size that matches

Please take care when measuring. Our garments are bespoke and we cannot refund any orders due to incorrect sizes ordered. Please note that due to our garments being handcut and sewn there is a tolerance of 1cm on all measurements on our size guide.

### **DECATHLON** Club



### MENS SHORTS SIZE GUIDE:



Please take care when measuring. Our garments are bespoke and we cannot refund any orders due to incorrect sizes ordered. Please note that due to our garments being handcut and sewn there is a tolerance of 1cm on all measurements on our size guide.

**DEC