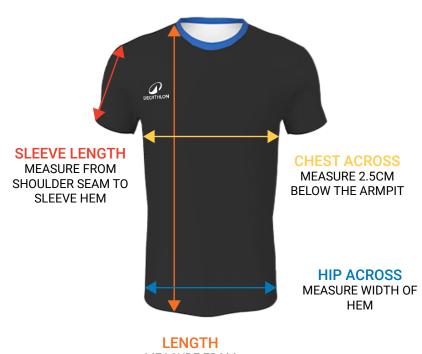

#### MENS T-SHIRT SIZE GUIDE:

- 1. Find a shirt you like the fit of and lay it out on a flat surface
- 2. Measure as above diagram explains
- 3. Refer to the size guide and find the closest size that matches

### DECATHLON **SLEEVE LENGTH CHEST ACROSS** MEASURE FROM MEASURE 2.5CM SHOULDER SEAM TO **BELOW THE ARMPIT** SLEEVE HEM **HIP ACROSS** MEASURE WIDTH OF HEM LENGTH MEASURE FROM SHIRT COLLAR SEAM TO HEM HOW TO MEASURE