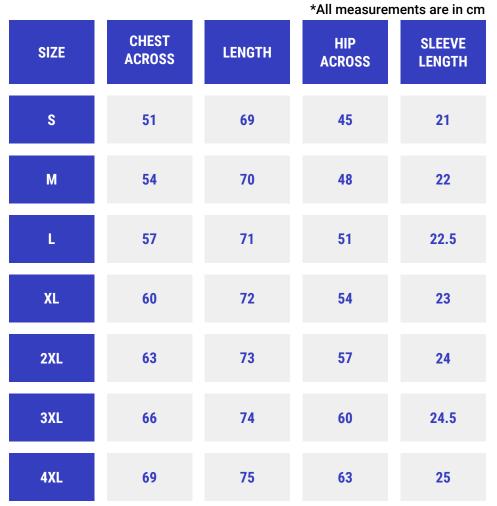

explains
- 3. Refer to the size guide and find the closest size that matches

Please take care when measuring. Our garments are bespoke and we cannot refund any orders due to incorrect sizes ordered. Please note that due to our garments being handcut and sewn there is a tolerance of 1cm on all measurements on our size guide.

## **DEC4THLON** Club

# HOCKEY SIZE GUIDE

### WOMENS T-SHIRT SIZE GUIDE:





#### Please take care when measuring. Our garments are bespoke and we cannot refund any orders due to incorrect sizes ordered. Please note that due to our garments being handcut and sewn there is a tolerance of 1cm on all measurements on our size guide.

## **DEC4THLON** Club



### YOUTH T-SHIRT SIZE GUIDE:



DECATHLON Club



# HOCKEY SIZE GUIDE

### ADULT SLIM FIT T-SHIRT SIZE GUIDE:



### DECATHLON **SLEEVE LENGTH CHEST ACROSS** MEASURE FROM MEASURE 2.5CM SHOULDER SEAM TO **BELOW THE ARMPIT** SLEEVE HEM **HIP ACROSS** MEASURE WIDTH OF HEM LENGTH MEASURE FROM SHIRT COLLAR SEAM TO HEM HOW TO MEASURE

- 1. Find a shirt you like the fit of and lay it out on a flat surface
- 2. Measure as above diagram explains
- 3. Refer to the size guide and find the closest size that matches

Please take care when measuring. Our garments are bespoke and we cannot refund any orders due to incorrect sizes ordered. Please note that due to our garments being handcut and sewn there is a tolerance of 1cm on all measurements on our size guide.

### **DEC4THLON** Club

# HOCKEY SIZE GUIDE

### YOUTH SLIM FIT T-SHIRT SIZE GUIDE:





MEASURE FROM SHIRT COLLAR SEAM TO HEM

HOW TO MEASURE

- 1. Fi