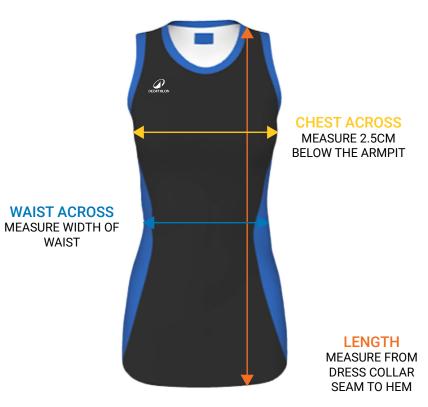

## HOW TO MEASURE

- 1. Find a dress you like the fit of and lay it out on a flat surface
- 2. Measure as above diagram explains
- 3. Refer to the size guide and find the closest size that matches

## YOUTH NETBALL DRESS SIZE GUIDE:

|      |                 | *All measurements are in cm |                   |                     |                  |  |
|------|-----------------|-----------------------------|-------------------|---------------------|------------------|--|
| SIZE | CHEST<br>ACROSS | WAIST<br>ACROSS             | LENGTH<br>(SHORT) | LENGTH<br>(REGULAR) | LENGTH<br>(TALL) |  |
| SY   | 33              | 30                          | 77                | 82                  | 87               |  |
| MY   | 35              | 32                          | 78                | 83                  | 88               |  |
| LY   | 37              | 34                          | 79                | 84                  | 89               |  |
| XLY  | 39              | 36                          | 80                | 85                  | 90               |  |