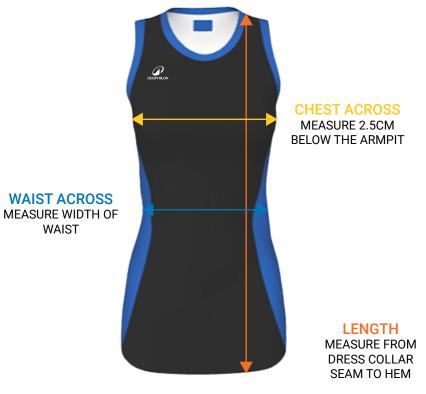

## HOW TO MEASURE

- 1. Find a dress you like the fit of and lay it out on a flat surface
- 2. Measure as above diagram explains
- 3. Refer to the size guide and find the closest size that matches

## **WOMENS NETBALL DRESS SIZE GUIDE:**

|          |                 | *All measurements are in cm |                   |                     |                  |  |
|----------|-----------------|-----------------------------|-------------------|---------------------|------------------|--|
| SIZE     | CHEST<br>ACROSS | WAIST<br>ACROSS             | LENGTH<br>(SHORT) | LENGTH<br>(REGULAR) | LENGTH<br>(TALL) |  |
| XS (8)   | 41              | 38                          | 81                | 86                  | 91               |  |
| S (10)   | 43              | 40                          | 82                | 87                  | 92               |  |
| M (12)   | 45              | 42                          | 83                | 88                  | 93               |  |
| L (14)   | 47              | 44                          | 84                | 89                  | 94               |  |
| XL (16)  | 49              | 46                          | 85                | 90                  | 95               |  |
| 2XL (18) | 51              | 48                          | 86                | 91                  | 96               |  |
| 3XL (20) | 53              | 50                          | 87                | 92                  | 97               |  |