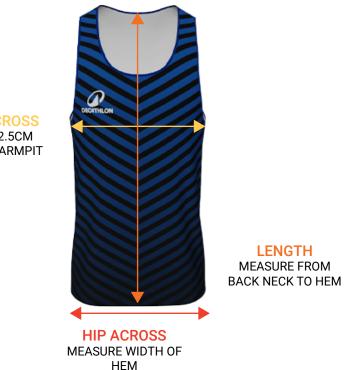

### HOW TO MEASURE

- 1. Find a shirt you like the fit of and lay it out on a flat surface
- 2. Measure as above diagram explains
- 3. Refer to the size guide and find the closest size that matches

Please take care when measuring. Our garments are bespoke and we cannot refund any orders due to incorrect sizes ordered. Please note that due to our garments being handcut and sewn there is a tolerance of 1cm on all measurements on our size guide.