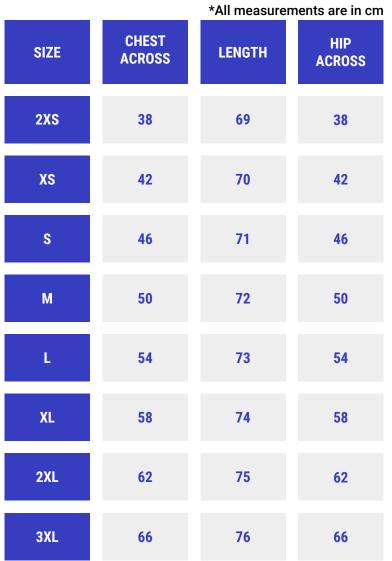

### MENS ATHLETICS VEST SIZE GUIDE:



# **DECATHLON** Club





### HOW TO MEASURE

- 1. Find a shirt you like the fit of and lay it out on a flat surface
- 2. Measure as above diagram explains
- 3. Refer to the size guide and find the closest size that matches

Please take care when measuring. Our garments are bespoke and we cannot refund any orders due to incorrect sizes ordered. Please note that due to our garments being handcut and sewn there is a tolerance of 1cm on all measurements on our size guide.

# ATHLETICS SIZE GUIDE

## WOMENS ATHLETICS VEST SIZE GUIDE:

|      |                 | *All measurements are in cm |               |  |
|------|-----------------|-----------------------------|---------------|--|
| SIZE | CHEST<br>ACROSS | LENGTH                      | HIP<br>ACROSS |  |
| 2XS  | 36              | 66