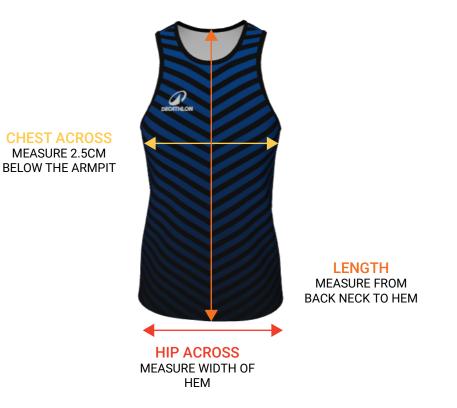

### MENS ATHLETICS VEST SIZE GUIDE:

### HOW TO MEASURE

- 1. Find a shirt you like the fit of and lay it out on a flat surface
- 2. Measure as above diagram explains
- 3. Refer to the size guide and find the closest size that matches

Please take care when measuring. Our garments are bespoke and we cannot refund any orders due to incorrect sizes ordered. Please note that due to our garments being handcut and sewn there is a tolerance of 1cm on all measurements on our size guide.