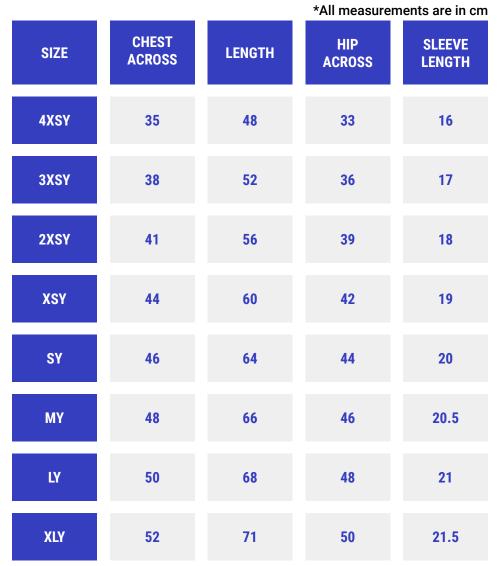

### YOUTH SLIM FIT T-SHIRT SIZE GUIDE:

MEASURE FROM SHIRT COLLAR SEAM TO HEM

HOW TO MEASURE

- 1. Find a shirt you like the fit of and lay it out on a flat surface
- 2. Measure as above diagram explains
- 3. Refer to the size guide and find the closest size that matches

Please take care when measuring. Our garments are bespoke and we cannot refund any orders due to incorrect sizes ordered. Please note that due to our garments being handcut and sewn there is a tolerance of 1cm on all measurements on our size guide.