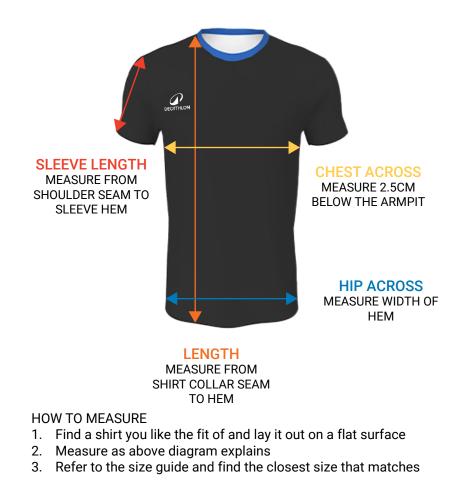

### ADULT SLIM FIT T-SHIRT SIZE GUIDE:

### DECATHLON **SLEEVE LENGTH CHEST ACROSS** MEASURE FROM MEASURE 2.5CM SHOULDER SEAM TO **BELOW THE ARMPIT** SLEEVE HEM **HIP ACROSS** MEASURE WIDTH OF HEM LENGTH MEASURE FROM SHIRT COLLAR SEAM TO HEM HOW TO MEASURE

- 1. Find a shirt you like the fit of and lay it out on a flat surface
- 2. Measure as above diagram explains
- 3. Refer to the size guide and find the closest size that matches

Please take care when measuring. Our garments are bespoke and we cannot refund any orders due to incorrect sizes ordered. Please note that due to our garments being handcut and sewn there is a tolerance of 1cm on all measurements on our size guide.