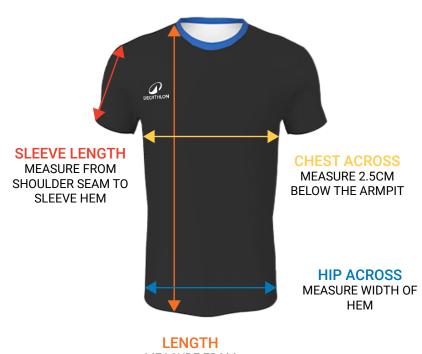

### DECATHLON **SLEEVE LENGTH CHEST ACROSS** MEASURE FROM MEASURE 2.5CM SHOULDER SEAM TO **BELOW THE ARMPIT** SLEEVE HEM **HIP ACROSS** MEASURE WIDTH OF HEM LENGTH MEASURE FROM SHIRT COLLAR SEAM TO HEM HOW TO MEASURE