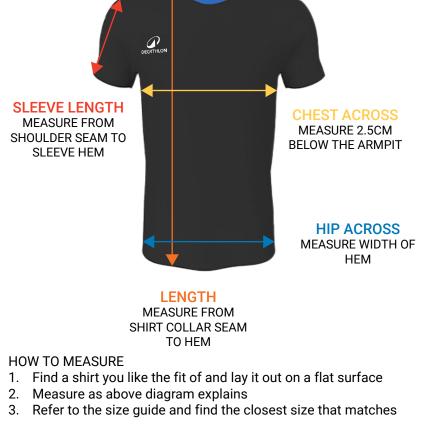

#### MENS T-SHIRT SIZE GUIDE:

- 1. Find a shirt you like the fit of and lay it out on a flat surface
- 2. Measure as above diagram explains
- 3. Refer to the size guide and find the closest size that matches

### DECATHLON **SLEEVE LENGTH CHEST ACROSS** MEASURE FROM MEASURE 2.5CM SHOULDER SEAM TO **BELOW THE ARMPIT** SLEEVE HEM **HIP ACROSS** MEASURE WIDTH OF HEM LENGTH MEASURE FROM SHIRT COLLAR SEAM TO HEM HOW TO MEASURE

- 1. Find a shirt you like the fit of and lay it out on a flat surface
- 2. Measure as above diagram explains
- 3. Refer to the size guide and find the closest size that matches

Please take care when measuring. Our garments are bespoke and we cannot refund any orders due to incorrect sizes ordered. Please note that due to our garments being handcut and sewn there is a tolerance of 1cm on all measurements on our size guide.