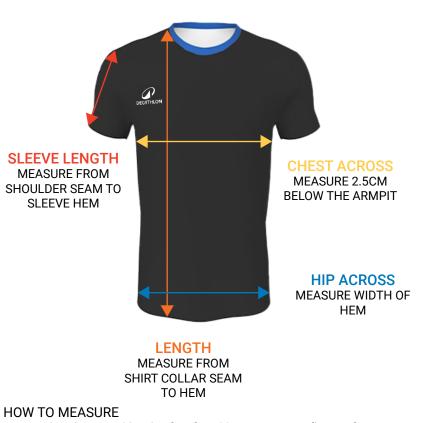

#### MENS T-SHIRT SIZE GUIDE:

- 1. Find a shirt you like the fit of and lay it out on a flat surface
- 2. Measure as above diagram explains
- 3. Refer to the size guide and find the closest size that matches

Please take care when measuring. Our garments are bespoke and we cannot refund any orders due to incorrect sizes ordered. Please note that due to our garments being handcut and sewn there is a tolerance of 1cm on all measurements on our size guide.