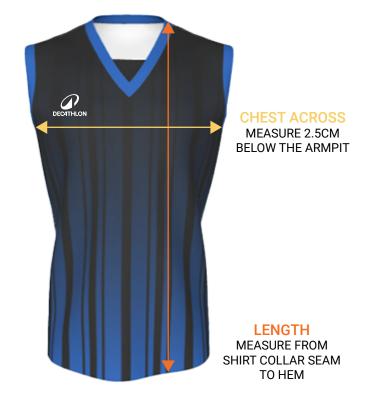

#### YOUTH & ADULT BASKETBALL VEST SIZE GUIDE:

HOW TO MEASURE

- 1. Find a shirt you like the fit of and lay it out on a flat surface
- 2. Measure as above diagram explains
- 3. Refer to the size guide and find the closest size that matches

Please take care when measuring. Our garments are bespoke and we cannot refund any orders due to incorrect sizes ordered. Please note that due to our garments being handcut and sewn there is a tolerance of 2cm on all measurements on our size guide.