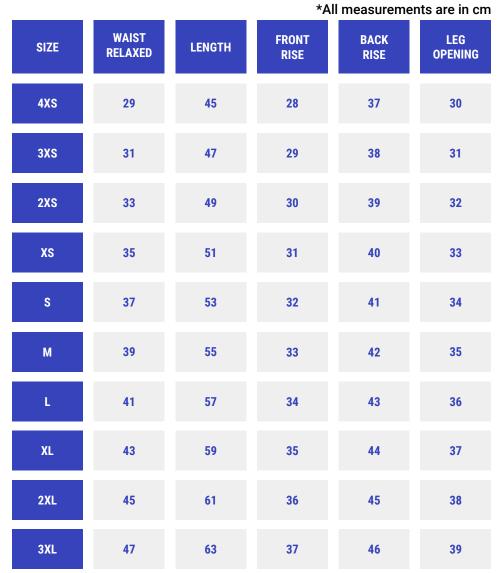

#### HOW TO MEASURE

- 1. Find a pair of shorts you like the fit of and lay it out on a flat surface
- 2. Measure as above diagram explains
- 3. Refer to the size guide and find the closest size that matches

Please take care when measuring. Our garments are bespoke and we cannot refund any orders due to incorrect sizes ordered. Please note that due to our garments being handcut and sewn there is a tolerance of 2cm on all measurements on our size guide.