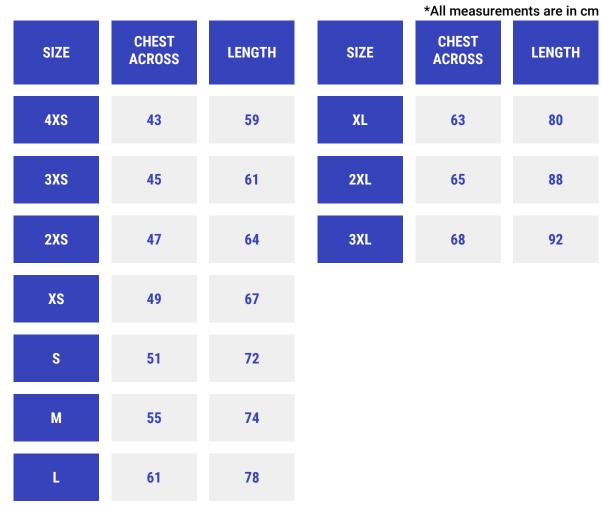

#### YOUTH & ADULT BASKETBALL VEST SIZE GUIDE:

HOW TO MEASURE

- 1. Find a shirt you like the fit of and lay it out on a flat surface
- 2. Measure as above diagram explains
- 3. Refer to the size guide and find the closest size that matches

Please take care when measuring. Our garments are bespoke and we cannot refund any orders due to incorrect sizes ordered. Please note that due to our garments being handcut and sewn there is a tolerance of 2cm on all measurements on our size guide.