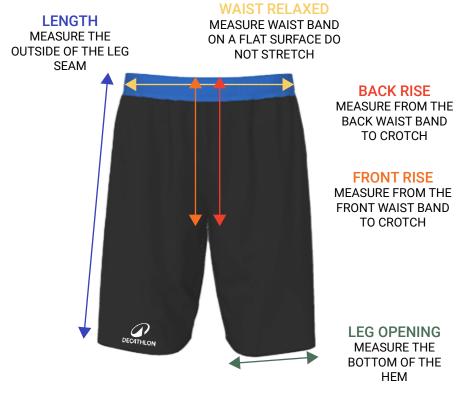

#### HOW TO MEASURE

- 1. Find a pair of shorts you like the fit of and lay it out on a flat surface
- 2. Measure as above diagram explains
- 3. Refer to the size guide and find the closest size that matches

Please take care when measuring. Our garments are bespoke and we cannot refund any orders due to incorrect sizes ordered. Please note that due to our garments being handcut and sewn there is a tolerance of 2cm on all measurements on our size guide.