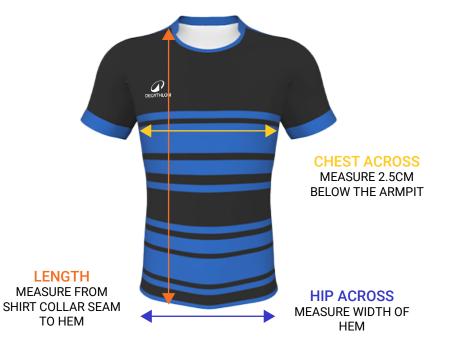

### YOUTH RUGBY SHIRT SIZE GUIDE:

|      | *All measurements are in cm |        |               |  |  |  |
|------|-----------------------------|--------|---------------|--|--|--|
| SIZE | CHEST<br>ACROSS             | LENGTH | HIP<br>ACROSS |  |  |  |
| 4XSY | 35                          | 48     | 33            |  |  |  |
| 3XSY | 38                          | 52     | 36            |  |  |  |
| 2XSY | 41                          | 56     | 39            |  |  |  |
| XSY  | 44                          | 60     | 42            |  |  |  |
| SY   | 46                          | 64     | 44            |  |  |  |
| MY   | 48                          | 66     | 46            |  |  |  |
| LY   | 50                          | 68     | 48            |  |  |  |
| XLY  | 52                          | 71     | 50            |  |  |  |

#### HOW TO MEASURE

- 1. Find a shirt you like the fit of and lay it out on a flat surface
- 2. Measure as above diagram explains
- 3. Refer to the size guide and find the closest size that matches