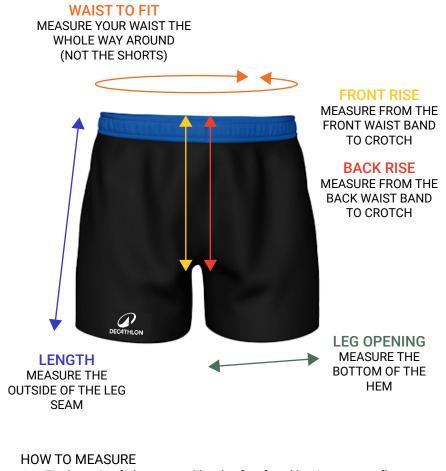

### MENS RUGBY SHORTS SIZE GUIDE:

|      |                 | *All measurements are in cm |               |              |                |   |
|------|-----------------|-----------------------------|---------------|--------------|----------------|---|
| SIZE | WAIST<br>TO FIT | LENGTH                      | FRONT<br>RISE | BACK<br>RISE | LEG<br>OPENING |   |
| S    | 76-81           | STANDARD                    | 30            | 38           | 29             |   |
| М    | 81-89           | STANDARD                    | 31            | 40           | 30             |   |
| L.   | 86-91           | STANDARD                    | 32            | 41           | 31             |   |
| XL   | 91-97           | STANDARD                    | 33            | 42           | 33             |   |
| 2XL  | 97-102          | STANDARD                    | 34            | 43           | 34             | ( |
| 3XL  | 102-107         | STANDARD                    | 35            | 44           | 35             |   |
| 4XL  | 107-112         | STANDARD                    | 36            | 45           | 36             |   |

## **DECATHLON** Club

- 1. Find a pair of shorts you like the fit of and lay it out on a flat surface
- 2. Measure as above diagram explains
- 3. Refer to the size guide and find the closest size that matches