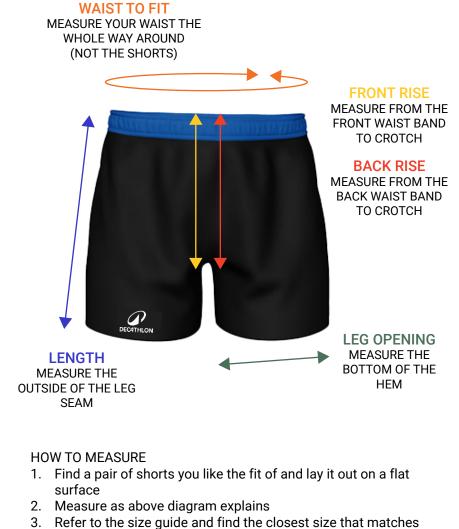

### WOMENS RUGBY SHORTS SIZE GUIDE:

|      |                 | *All measurements are in cm |               |              |                |   |
|------|-----------------|-----------------------------|---------------|--------------|----------------|---|
| SIZE | WAIST<br>TO FIT | LENGTH                      | FRONT<br>RISE | BACK<br>RISE | LEG<br>OPENING |   |
| 6    | 60              | STANDARD                    | 26            | 32           | 25             |   |
| 8    | 65              | STANDARD                    | 27            | 33           | 26             |   |
| 10   | 70              | STANDARD                    | 28            | 34           | 27             |   |
| 12   | 75              | STANDARD                    | 29            | 36           | 28             |   |
| 14   | 80              | STANDARD                    | 30            | 38           | 29             | C |
| 16   | 85              | STANDARD                    | 31            | 40           | 30             |   |
| 18   | 92.5            | STANDARD                    | 32            | 41           | 31             |   |
| 20   | 99              | STANDARD                    | 33            | 42           | 33             |   |

## **DECATHLON** Club

- 1. Find a pair of shorts you like the fit of and lay it out on a flat surface
- 2. Measure as above diagram explains
- 3. Refer to the size guide and find the closest size that matches