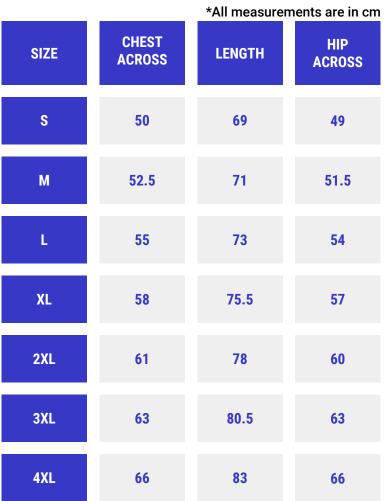

#### MENS RUGBY SHIRT SIZE GUIDE:

#### HOW TO MEASURE

- 1. Find a shirt you like the fit of and lay it out on a flat surface
- 2. Measure as above diagram explains
- 3. Refer to the size guide and find the closest size that matches