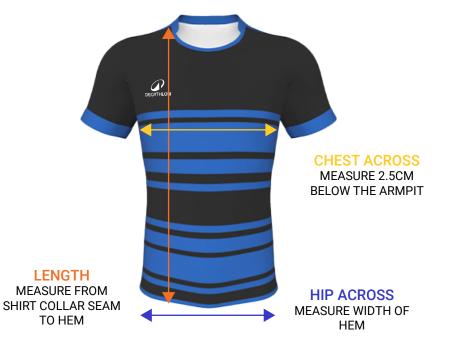

### WOMENS RUGBY SHIRT SIZE GUIDE:

| *All measurements are in cm |                 |        |               |  |  |  |
|-----------------------------|-----------------|--------|---------------|--|--|--|
| SIZE                        | CHEST<br>ACROSS | LENGTH | HIP<br>ACROSS |  |  |  |
| 6                           | 47              | 62     | 47            |  |  |  |
| 8                           | 48              | 62.5   | 48            |  |  |  |
| 10                          | 50.5            | 63.5   | 50.5          |  |  |  |
| 12                          | 53              | 64.5   | 53            |  |  |  |
| 14                          | 55.5            | 65.5   | 55.5          |  |  |  |
| 16                          | 58              | 66.5   | 58            |  |  |  |
| 18                          | 60.5            | 67.5   | 60.5          |  |  |  |
| 20                          | 63              | 68.5   | 63            |  |  |  |

#### HOW TO MEASURE

- 1. Find a shirt you like the fit of and lay it out on a flat surface
- 2. Measure as above diagram explains
- 3. Refer to the size guide and find the closest size that matches