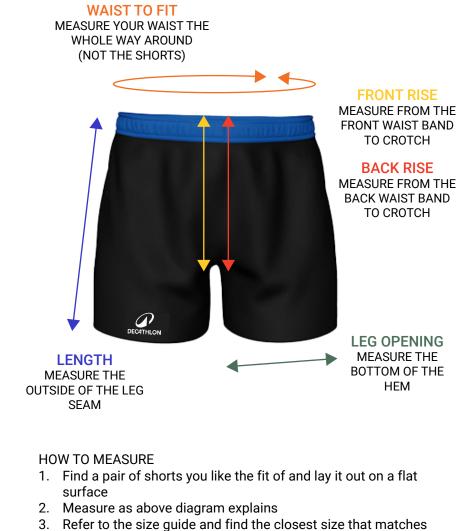

### YOUTH RUGBY SHORTS SIZE GUIDE:

|      |                 |          | *All measurements are in cm |              |                |   |  |
|------|-----------------|----------|-----------------------------|--------------|----------------|---|--|
| SIZE | WAIST<br>TO FIT | LENGTH   | FRONT<br>RISE               | BACK<br>RISE | LEG<br>OPENING |   |  |
| 4XSY | 30-36           | STANDARD | 22                          | 28           | 21             |   |  |
| 3XSY | 36-41           | STANDARD | 23                          | 29           | 22             |   |  |
| 2XSY | 41-46           | STANDARD | 24                          | 30           | 23             |   |  |
| XSY  | 46-51           | STANDARD | 25                          | 31           | 24             |   |  |
| SY   | 51-56           | STANDARD | 26                          | 32           | 25             | C |  |
| МҮ   | 56-61           | STANDARD | 27                          | 33           | 26             |   |  |
| LY   | 61-66           | STANDARD | 28                          | 34           | 27             |   |  |
| XLY  | 66-71           | STANDARD | 29                          | 36           | 28             |   |  |

## **DECATHLON** Club

- 1. Find a pair of shorts you like the fit of and lay it out on a flat surface
- 2. Measure as above diagram explains
- 3. Refer to the size guide and find the closest size that matches